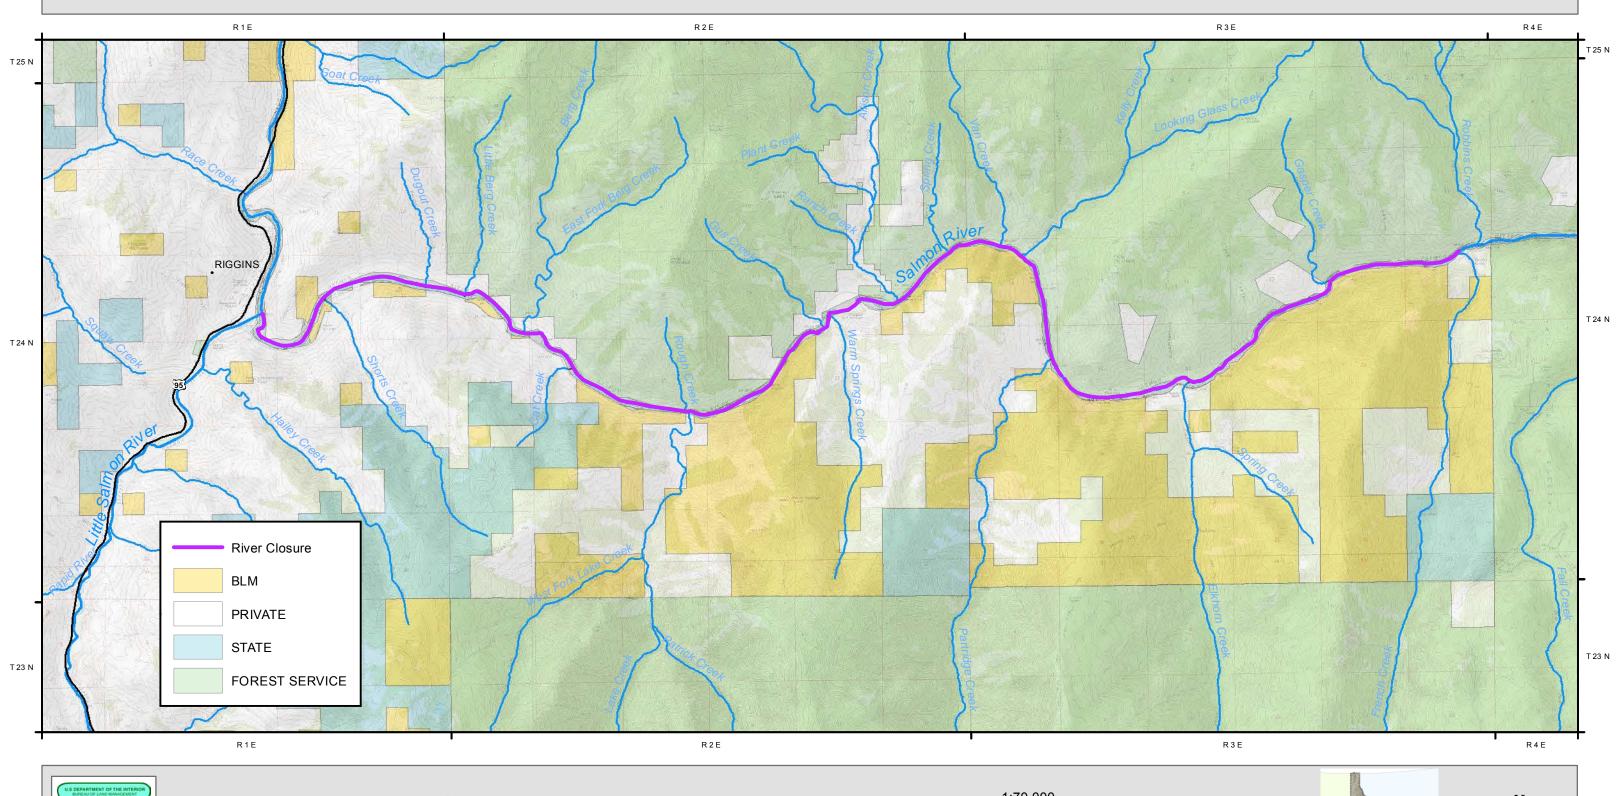

## Salmon River Corridor Closure Cottonwood Field Office - BLM

The surface management status ("land ownership") should be used as a general guide only. Official land records, located at the Bureau of Land Management (BLM) and other offices, should be checked for up-to-date information concerning any specific tract of land.